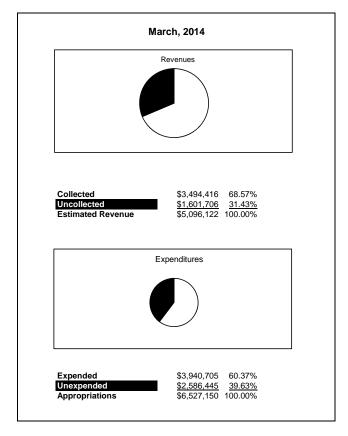

|                                                           |         | General Fund    |                 |                |                |                |                     |                     |  |
|-----------------------------------------------------------|---------|-----------------|-----------------|----------------|----------------|----------------|---------------------|---------------------|--|
| The School District of Sarasota County, FL                |         |                 |                 |                |                |                |                     |                     |  |
| Revenue & Expenditures - Budget And Actual                | Account |                 | Amounts         | Actual         | Percentage of  | Prior YTD      | Difference          | %                   |  |
| March 31, 2014                                            | Number  | Original        | Current         | Amounts        | Current Budget | Actual         | Increase/(Decrease) | Increase/(Decrease) |  |
| REVENUES                                                  |         |                 |                 |                |                |                |                     |                     |  |
| Federal Direct                                            | 3100    | 2,248,813.00    | 2,339,939.00    | 253,211.93     | 10.82%         | 230,219.77     | 22,992.16           | 9.99%               |  |
| Federal Through State                                     | 3200    | 0.00            | 0.00            | 1,242,060.75   |                | 1,040,543.81   | 201,516.94          | 19.37%              |  |
| State Sources                                             | 3300    | 77,242,255.00   | 75,508,736.00   | 57,653,917.59  | 76.35%         | 58,319,016.08  | (665,098.49)        | -1.14%              |  |
| Local Sources                                             | 3400    | 280,649,758.00  | 282,251,865.00  | 253,782,089.92 |                | 234,963,696.89 | 18,818,393.03       | 8.01%               |  |
| Total Revenues                                            |         | 360,140,826.00  | 360,100,540.00  | 312,931,280.19 | 86.90%         | 294,553,476.55 | 18,377,803.64       | 6.24%               |  |
| EXPENDITURES                                              |         |                 |                 |                |                |                |                     |                     |  |
| Current:                                                  |         |                 |                 |                |                |                |                     |                     |  |
| Instruction                                               | 5000    | 262,754,098.00  | 259,188,726.00  | 170,589,295.49 | 65.82%         | 166,447,600.99 | 4,141,694.50        | 2.49%               |  |
| Pupil Personnel Services                                  | 6100    | 21,051,444.00   | 20,960,139.00   | 14,441,224.90  | 68.90%         | 13,549,134.02  | 892,090.88          | 6.58%               |  |
| Instructional Media Services                              | 6200    | 3,605,587.00    | 3,490,957.00    | 2,295,934.17   | 65.77%         | 2,877,715.10   | (581,780.93)        | -20.22%             |  |
| Instruction and Curriculum Development Services           | 6300    | 2,549,807.00    | 2,760,345.00    | 1,935,313.14   | 70.11%         | 1,722,814.88   | 212,498.26          | 12.33%              |  |
| Instructional Staff Training Services                     | 6400    | 1,238,677.00    | 1,372,588.00    | 790,871.11     | 57.62%         | 741,979.15     | 48,891.96           | 6.59%               |  |
| Instruction Related Technolgy                             | 6500    | 2,934,647.00    | 3,399,550.00    | 2,219,161.49   | 65.28%         | 2,250,105.25   | (30,943.76)         | -1.38%              |  |
| Board                                                     | 7100    | 842,508.00      | 842,508.00      | 1,112,782.45   | 132.08%        | 614,737.48     | 498,044.97          | 81.02%              |  |
| General Administration                                    | 7200    | 1,451,313.00    | 1,417,811.00    | 1,106,692.10   | 78.06%         | 1,082,106.71   | 24,585.39           | 2.27%               |  |
| School Administration                                     | 7300    | 16,624,114.00   | 16,859,992.00   | 12,630,134.26  | 74.91%         | 11,718,185.69  | 911,948.57          | 7.78%               |  |
| Facilities Acquisition and Construction                   | 7410    | 19,029.00       | 19,029.00       | 15,990.00      | 84.03%         | 17,548.15      | (1,558.15)          | -8.88%              |  |
| Fiscal Services                                           | 7500    | 1,775,871.00    | 1,938,380.00    | 1,470,411.58   | 75.86%         | 1,373,572.00   | 96,839.58           | 7.05%               |  |
| Food Services                                             | 7600    | 94,717.00       | 94,717.00       | 46,900.02      | 49.52%         | 58,438.04      | (11,538.02)         | -19.74%             |  |
| Central Services                                          | 7700    | 5,367,820.00    | 5,677,556.00    | 4,299,739.77   | 75.73%         | 3,913,790.88   | 385,948.89          | 9.86%               |  |
| Pupil Transportation Services                             | 7800    | 15,848,578.00   | 16,793,850.00   | 11,984,361.04  | 71.36%         | 11,325,993.57  | 658,367.47          | 5.81%               |  |
| Operation of Plant                                        | 7900    | 34,282,328.00   | 33,333,807.00   | 25,454,456.31  | 76.36%         | 24,445,168.18  | 1,009,288.13        | 4.13%               |  |
| Maintenance of Plant                                      | 8100    | 14,186,220.00   | 14,013,946.00   | 10,919,363.35  | 77.92%         | 9,965,023.24   | 954,340.11          | 9.58%               |  |
| Administrative Tech Services                              | 8200    | 3,050,654.00    | 3,567,502.00    | 2,617,313.30   | 73.37%         | 2,195,341.93   | 421,971.37          | 19.22%              |  |
| Community Services                                        | 9100    | 1,786,112.00    | 1,749,440.00    | 1,972,313.41   | 112.74%        | 1,231,034.71   | 741,278.70          | 60.22%              |  |
| Debt Service                                              | 9200    |                 |                 |                |                |                |                     |                     |  |
| Total Expenditures                                        |         | 389,463,524.00  | 387,480,843.00  | 265,902,257.89 | 68.62%         | 255,530,289.97 | 10,371,967.92       | 4.06%               |  |
| Excess (Deficiency) of Revenues Over (Under) Expenditures | 3       | (29,322,698.00) | (27,380,303.00) | 47,029,022.30  | -171.76%       | 39,023,186.58  | 8,005,835.72        | 20.52%              |  |
| OTHER FINANCING SOURCES (USES)                            |         |                 |                 |                |                |                |                     |                     |  |
| Other Financing Sources                                   | 3700    |                 |                 |                |                |                |                     |                     |  |
| Transfers In                                              | 3600    | 20,646,003.00   | 21,458,035.00   | 16,008,672.21  | 74.60%         | 12,539,264.54  | 3,469,407.67        | 27.67%              |  |
| Transfers Out                                             | 9700    | (550,279.00)    | (550,279.00)    | (550,279.00)   | 100.00%        | (380,311.00)   | (169,968.00)        |                     |  |
| <b>Total Other Financing Sources (Uses)</b>               |         | 20,095,724.00   | 20,907,756.00   | 15,458,393.21  | 73.94%         | 12,158,953.54  | 3,299,439.67        | 27.14%              |  |
| Net Change in Fund Balances                               |         | (9,226,974.00)  | (6,472,547.00)  | 62,487,415.51  | -965.42%       | 51,182,140.12  | 11,305,275.39       | 22.09%              |  |
| Fund Balances, Prior Year                                 | 2800    | 53,480,753.00   | 53,480,753.00   | 53,480,754.54  | 100.00%        | 63,999,318.00  | (10,518,563.46)     | -16.44%             |  |
| Adjustment to Fund Balances                               | 2891    |                 | 0.00            |                |                |                |                     |                     |  |
| Fund Balances, Current Year                               | 2700    | 44,253,779.00   | 47,008,206.00   | 115,968,170.05 | 246.70%        | 115,181,458.12 | 786,711.93          | 0.68%               |  |