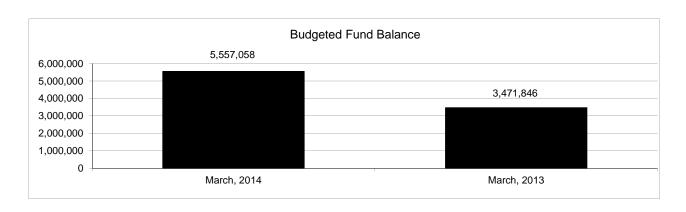

|                                                           |         | Food Service  |               |               |                |               |                     |                     |  |  |  |
|-----------------------------------------------------------|---------|---------------|---------------|---------------|----------------|---------------|---------------------|---------------------|--|--|--|
| The School District of Sarasota County, FL                |         |               |               |               |                |               |                     |                     |  |  |  |
| Revenue & Expenditures - Budget And Actual                | Account | Budgeted      |               | Actual        | Percentage of  | Prior YTD     | Difference          | %                   |  |  |  |
| March 31, 2014                                            | Number  | Original      | Current       | Amounts       | Current Budget | Actual        | Increase/(Decrease) | Increase/(Decrease) |  |  |  |
| REVENUES                                                  |         |               |               |               |                |               |                     |                     |  |  |  |
| Federal Direct                                            | 3100    |               |               |               |                |               |                     |                     |  |  |  |
| Federal Through State                                     | 3200    | 11,945,380.00 | 11,945,380.00 | 7,667,098.65  | 64.18%         | 6,920,795.64  | 746,303.01          | 10.78%              |  |  |  |
| State Sources                                             | 3300    | 167,256.00    | 167,256.00    | 85,054.00     | 50.85%         | 124,081.00    | (39,027.00)         | -31.45%             |  |  |  |
| Local Sources                                             | 3400    | 5,416,335.00  | 5,416,335.00  | 4,338,775.57  | 80.11%         | 4,577,246.30  | (238,470.73)        | -5.21%              |  |  |  |
| Total Revenues                                            |         | 17,528,971.00 | 17,528,971.00 | 12,090,928.22 | 68.98%         | 11,622,122.94 | 468,805.28          | 4.03%               |  |  |  |
| EXPENDITURES                                              |         |               |               |               |                |               |                     |                     |  |  |  |
| Current:                                                  |         |               |               |               |                |               |                     |                     |  |  |  |
| Instruction                                               | 5000    |               |               |               |                |               |                     |                     |  |  |  |
| Pupil Personnel Services                                  | 6100    |               |               |               |                |               |                     |                     |  |  |  |
| Instructional Media Services                              | 6200    |               |               |               |                |               |                     |                     |  |  |  |
| Instruction and Curriculum Development Services           | 6300    |               |               |               |                |               |                     |                     |  |  |  |
| Instructional Staff Training Services                     | 6400    |               |               |               |                |               |                     |                     |  |  |  |
| Instruction Related Technolgy                             | 6500    |               |               |               |                |               |                     |                     |  |  |  |
| Board                                                     | 7100    |               |               |               |                |               |                     |                     |  |  |  |
| General Administration                                    | 7200    |               |               |               |                |               |                     |                     |  |  |  |
| School Administration                                     | 7300    |               |               |               |                |               |                     |                     |  |  |  |
| Facilities Acquisition and Construction                   | 7410    |               |               |               |                |               |                     |                     |  |  |  |
| Fiscal Services                                           | 7500    |               |               |               |                |               |                     |                     |  |  |  |
| Food Services                                             | 7600    | 16,441,926.00 | 16,441,926.00 | 11,273,732.30 | 68.57%         | 9,998,750.36  | 1,274,981.94        | 12.75%              |  |  |  |
| Central Services                                          | 7700    |               |               |               |                |               |                     |                     |  |  |  |
| Pupil Transportation Services                             | 7800    |               |               |               |                |               |                     |                     |  |  |  |
| Operation of Plant                                        | 7900    |               |               |               |                |               |                     |                     |  |  |  |
| Maintenance of Plant                                      | 8100    |               |               |               |                |               |                     |                     |  |  |  |
| Administrative Tech Services                              | 8200    |               |               |               |                |               |                     |                     |  |  |  |
| Community Services                                        | 9100    |               |               |               |                |               |                     |                     |  |  |  |
| Debt Service                                              | 9200    |               |               |               |                |               |                     |                     |  |  |  |
| Total Expenditures                                        |         | 16,441,926.00 | 16,441,926.00 | 11,273,732.30 | 68.57%         | 9,998,750.36  | 1,274,981.94        | 12.75%              |  |  |  |
| Excess (Deficiency) of Revenues Over (Under) Expenditures |         | 1,087,045.00  | 1,087,045.00  | 817,195.92    | 75.18%         | 1,623,372.58  | (806,176.66)        | -49.66%             |  |  |  |
| OTHER FINANCING SOURCES (USES)                            |         |               |               |               |                |               |                     |                     |  |  |  |
| Transfers In                                              | 3600    |               |               |               |                |               |                     |                     |  |  |  |
| Transfers Out                                             | 9700    |               |               |               |                |               |                     |                     |  |  |  |
| Total Other Financing Sources (Uses)                      |         | 0.00          | 0.00          | 0.00          |                | 0.00          | 0.00                |                     |  |  |  |
| Net Change in Fund Balances                               |         | 1,087,045.00  | 1,087,045.00  | 817,195.92    | 75.18%         | 1,623,372.58  | (806,176.66)        | -49.66%             |  |  |  |
| Fund Balances, Prior Year                                 | 2800    | 4,470,013.00  | 4,470,013.00  | 4,470,012.85  | 100.00%        | 3,053,184.59  | 1,416,828.26        | 46.40%              |  |  |  |
| Adjustment to Fund Balances                               | 2891    | ,,            | ,,            | , ,           | 200.0070       | -,,           | -,,                 | . 311070            |  |  |  |
| Fund Balances, Current Year                               | 2700    | 5,557,058.00  | 5,557,058.00  | 5,287,208.77  | 95.14%         | 4,676,557.17  | 610,651.60          | 13.06%              |  |  |  |