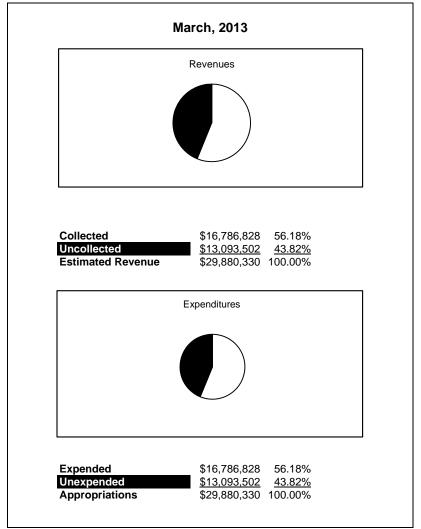

|                                                          | Special Revenue |               |               |               |                |               |                     |                     |  |  |  |
|----------------------------------------------------------|-----------------|---------------|---------------|---------------|----------------|---------------|---------------------|---------------------|--|--|--|
| The School District of Sarasota County, FL               |                 |               |               |               |                |               |                     |                     |  |  |  |
| Revenue & Expenditures - Budget And Actual               | Account         | Budgeted      | Amounts       | Actual        | Percentage of  | Prior YTD     | Difference          | %                   |  |  |  |
| March 31, 2014                                           | Number          | Original      | Current       | Amounts       | Current Budget | Actual        | Increase/(Decrease) | Increase/(Decrease) |  |  |  |
| REVENUES                                                 |                 |               |               |               |                |               |                     |                     |  |  |  |
| Federal Direct                                           | 3100            | 715,000.00    | 715,000.00    | 708,858.70    | 99.14%         | 766,036.80    | (57,178.10)         | -7.46%              |  |  |  |
| Federal Through State                                    | 3200            | 25,733,289.00 | 27,285,717.00 | 14,767,539.62 | 54.12%         | 15,075,107.19 | (307,567.57)        | -2.04%              |  |  |  |
| State Sources                                            | 3300            |               |               |               |                |               |                     |                     |  |  |  |
| Local Sources                                            | 3400            | 1,469,782.00  | 1,953,350.00  | 1,573,501.05  | 80.55%         | 945,684.22    | 627,816.83          | 66.39%              |  |  |  |
| Total Revenues                                           |                 | 27,918,071.00 | 29,954,067.00 | 17,049,899.37 | 56.92%         | 16,786,828.21 | 263,071.16          | 1.57%               |  |  |  |
| EXPENDITURES                                             |                 |               |               |               |                |               |                     |                     |  |  |  |
| Current:                                                 |                 |               |               |               |                |               |                     |                     |  |  |  |
| Instruction                                              | 5000            | 17,377,014.00 | 16,251,773.00 | 10,179,519.46 | 62.64%         | 10,368,570.53 | (189,051.07)        | -1.82%              |  |  |  |
| Pupil Personnel Services                                 | 6100            | 2,404,150.00  | 3,162,119.00  | 1,902,957.87  | 60.18%         | 1,649,316.79  | 253,641.08          | 15.38%              |  |  |  |
| Instructional Media Services                             | 6200            | 19,873.00     | 19,909.00     | 7,332.51      | 36.83%         | 415.48        |                     |                     |  |  |  |
| Instruction and Curriculum Development Services          | 6300            | 835,821.00    | 986,103.00    | 439,081.59    | 44.53%         | 582,486.46    | (143,404.87)        | -24.62%             |  |  |  |
| Instructional Staff Training Services                    | 6400            | 3,251,024.00  | 5,149,684.00  | 2,501,734.08  | 48.58%         | 2,447,344.46  | 54,389.62           | 2.22%               |  |  |  |
| Instruction Related Technolgy                            | 6500            | 580,043.00    | 944,875.00    | 111,928.88    | 11.85%         | 241,255.85    | (129,326.97)        | -53.61%             |  |  |  |
| Board                                                    | 7100            |               |               |               |                |               |                     |                     |  |  |  |
| General Administration                                   | 7200            | 918,559.00    | 1,149,025.00  | 703,159.70    | 61.20%         | 571,454.06    | 131,705.64          | 23.05%              |  |  |  |
| School Administration                                    | 7300            | 19,118.00     | 400.00        | 15,429.41     |                |               |                     |                     |  |  |  |
| Facilities Acquisition and Construction                  | 7410            | 50,000.00     | 95,000.00     | 31,170.00     | 32.81%         | 5,657.64      | 25,512.36           | 450.94%             |  |  |  |
| Fiscal Services                                          | 7500            | 62,263.00     | 143,142.00    | 41,708.70     | 29.14%         | 26,002.13     | 15,706.57           | 60.40%              |  |  |  |
| Food Services                                            | 7600            |               |               |               |                |               |                     |                     |  |  |  |
| Central Services                                         | 7700            | 1,474,151.00  | 1,118,746.00  | 269,501.49    | 24.09%         | 149,568.04    | 119,933.45          | 80.19%              |  |  |  |
| Pupil Transportation Services                            | 7800            | 193,955.00    | 200,987.00    | 125,871.51    | 62.63%         | 89,998.23     | 35,873.28           | 39.86%              |  |  |  |
| Operation of Plant                                       | 7900            | 16,600.00     | 10,600.00     | 10,520.00     | 99.25%         | 0.00          | 10,520.00           |                     |  |  |  |
| Maintenance of Plant                                     | 8100            |               |               |               |                |               |                     |                     |  |  |  |
| Administrative Tech Services                             | 8200            |               |               |               |                |               |                     |                     |  |  |  |
| Community Services                                       | 9100            | 715,500.00    | 721,704.00    | 709,984.17    |                | 654,758.54    | 55,225.63           | 8.43%               |  |  |  |
| Debt Service                                             | 9200            |               |               |               |                |               |                     |                     |  |  |  |
| Total Expenditures                                       |                 | 27,918,071.00 | 29,954,067.00 | 17,049,899.37 | 56.92%         | 16,786,828.21 | 240,724.72          | 1.43%               |  |  |  |
| Excess (Deficiency) of Revenues Over (Under) Expenditure | es              | 0.00          | 0.00          | 0.00          |                | 0.00          | 22,346.44           |                     |  |  |  |
| OTHER FINANCING SOURCES (USES)                           |                 |               |               |               |                |               |                     |                     |  |  |  |
| Transfers In                                             | 3600            |               |               |               |                |               |                     |                     |  |  |  |
| Transfers Out                                            | 9700            |               |               |               |                |               |                     |                     |  |  |  |
| Total Other Financing Sources (Uses)                     |                 | 0.00          | 0.00          | 0.00          |                | 0.00          | 0.00                |                     |  |  |  |
| Net Change in Fund Balances                              |                 | 0.00          | 0.00          | 0.00          |                | 0.00          | 0.00                |                     |  |  |  |
| Fund Balances, Prior Year                                | 2800            |               | 0.00          | 63,441.68     |                | 0.00          | 63,441.68           |                     |  |  |  |
| Adjustment to Fund Balances                              | 2891            |               |               |               |                |               |                     |                     |  |  |  |
| Fund Balances, Current Year                              | 2700            | 0.00          | 0.00          | 63,441.68     |                | 0.00          | 63,441.68           |                     |  |  |  |