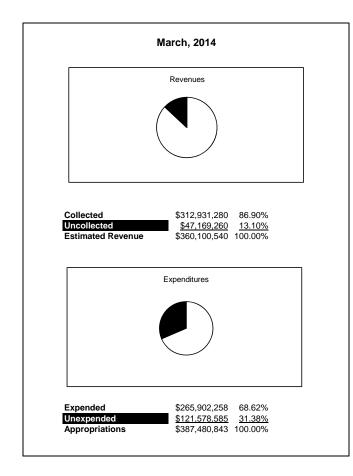

|                                                           |         | General Fund    |                 |                |                |                |                     |                     |  |
|-----------------------------------------------------------|---------|-----------------|-----------------|----------------|----------------|----------------|---------------------|---------------------|--|
| The School District of Sarasota County, FL                |         |                 |                 |                |                |                |                     |                     |  |
| Revenue & Expenditures - Budget And Actual                | Account |                 | Amounts         | Actual         | Percentage of  | Prior YTD      | Difference          | %                   |  |
| March 31, 2014                                            | Number  | Original        | Current         | Amounts        | Current Budget | Actual         | Increase/(Decrease) | Increase/(Decrease) |  |
| REVENUES                                                  |         |                 |                 |                |                |                |                     |                     |  |
| Federal Direct                                            | 3100    | 2,248,813.00    | 2,339,939.00    | 253,211.93     | 10.82%         | 230,219.77     | 22,992.16           | 9.99%               |  |
| Federal Through State                                     | 3200    | 0.00            | 0.00            | 1,242,060.75   |                | 1,040,543.81   | 201,516.94          | 19.37%              |  |
| State Sources                                             | 3300    | 77,242,255.00   | 75,508,736.00   | 57,653,917.59  | 76.35%         | 58,319,016.08  | (665,098.49)        | -1.14%              |  |
| Local Sources                                             | 3400    | 280,649,758.00  | 282,251,865.00  | 253,782,089.92 |                | 234,963,696.89 | 18,818,393.03       | 8.01%               |  |
| Total Revenues                                            |         | 360,140,826.00  | 360,100,540.00  | 312,931,280.19 | 86.90%         | 294,553,476.55 | 18,377,803.64       | 6.24%               |  |
| EXPENDITURES                                              |         |                 |                 |                |                |                |                     |                     |  |
| Current:                                                  |         |                 |                 |                |                |                |                     |                     |  |
| Instruction                                               | 5000    | 262,754,098.00  | 259,188,726.00  | 170,589,295.49 | 65.82%         | 166,447,600.99 | 4,141,694.50        | 2.49%               |  |
| Pupil Personnel Services                                  | 6100    | 21,051,444.00   | 20,960,139.00   | 14,441,224.90  | 68.90%         | 13,549,134.02  | 892,090.88          | 6.58%               |  |
| Instructional Media Services                              | 6200    | 3,605,587.00    | 3,490,957.00    | 2,295,934.17   | 65.77%         | 2,877,715.10   | (581,780.93)        | -20.22%             |  |
| Instruction and Curriculum Development Services           | 6300    | 2,549,807.00    | 2,760,345.00    | 1,935,313.14   | 70.11%         | 1,722,814.88   | 212,498.26          | 12.33%              |  |
| Instructional Staff Training Services                     | 6400    | 1,238,677.00    | 1,372,588.00    | 790,871.11     | 57.62%         | 741,979.15     | 48,891.96           | 6.59%               |  |
| Instruction Related Technolgy                             | 6500    | 2,934,647.00    | 3,399,550.00    | 2,219,161.49   | 65.28%         | 2,250,105.25   | (30,943.76)         | -1.38%              |  |
| Board                                                     | 7100    | 842,508.00      | 842,508.00      | 1,112,782.45   | 132.08%        | 614,737.48     | 498,044.97          | 81.02%              |  |
| General Administration                                    | 7200    | 1,451,313.00    | 1,417,811.00    | 1,106,692.10   | 78.06%         | 1,082,106.71   | 24,585.39           | 2.27%               |  |
| School Administration                                     | 7300    | 16,624,114.00   | 16,859,992.00   | 12,630,134.26  | 74.91%         | 11,718,185.69  | 911,948.57          | 7.78%               |  |
| Facilities Acquisition and Construction                   | 7410    | 19,029.00       | 19,029.00       | 15,990.00      | 84.03%         | 17,548.15      | (1,558.15)          | -8.88%              |  |
| Fiscal Services                                           | 7500    | 1,775,871.00    | 1,938,380.00    | 1,470,411.58   | 75.86%         | 1,373,572.00   | 96,839.58           | 7.05%               |  |
| Food Services                                             | 7600    | 94,717.00       | 94,717.00       | 46,900.02      | 49.52%         | 58,438.04      | (11,538.02)         | -19.74%             |  |
| Central Services                                          | 7700    | 5,367,820.00    | 5,677,556.00    | 4,299,739.77   | 75.73%         | 3,913,790.88   | 385,948.89          | 9.86%               |  |
| Pupil Transportation Services                             | 7800    | 15,848,578.00   | 16,793,850.00   | 11,984,361.04  | 71.36%         | 11,325,993.57  | 658,367.47          | 5.81%               |  |
| Operation of Plant                                        | 7900    | 34,282,328.00   | 33,333,807.00   | 25,454,456.31  | 76.36%         | 24,445,168.18  | 1,009,288.13        | 4.13%               |  |
| Maintenance of Plant                                      | 8100    | 14,186,220.00   | 14,013,946.00   | 10,919,363.35  | 77.92%         | 9,965,023.24   | 954,340.11          | 9.58%               |  |
| Administrative Tech Services                              | 8200    | 3,050,654.00    | 3,567,502.00    | 2,617,313.30   | 73.37%         | 2,195,341.93   | 421,971.37          | 19.22%              |  |
| Community Services                                        | 9100    | 1,786,112.00    | 1,749,440.00    | 1,972,313.41   | 112.74%        | 1,231,034.71   | 741,278.70          | 60.22%              |  |
| Debt Service                                              | 9200    |                 |                 |                |                |                |                     |                     |  |
| Total Expenditures                                        |         | 389,463,524.00  | 387,480,843.00  | 265,902,257.89 | 68.62%         | 255,530,289.97 | 10,371,967.92       | 4.06%               |  |
| Excess (Deficiency) of Revenues Over (Under) Expenditures | 3       | (29,322,698.00) | (27,380,303.00) | 47,029,022.30  | -171.76%       | 39,023,186.58  | 8,005,835.72        | 20.52%              |  |
| OTHER FINANCING SOURCES (USES)                            |         |                 |                 |                |                |                |                     |                     |  |
| Other Financing Sources                                   | 3700    |                 |                 |                |                |                |                     |                     |  |
| Transfers In                                              | 3600    | 20,646,003.00   | 21,458,035.00   | 16,008,672.21  | 74.60%         | 12,539,264.54  | 3,469,407.67        | 27.67%              |  |
| Transfers Out                                             | 9700    | (550,279.00)    | (550,279.00)    | (550,279.00)   | 100.00%        | (380,311.00)   | (169,968.00)        |                     |  |
| <b>Total Other Financing Sources (Uses)</b>               |         | 20,095,724.00   | 20,907,756.00   | 15,458,393.21  | 73.94%         | 12,158,953.54  | 3,299,439.67        | 27.14%              |  |
| Net Change in Fund Balances                               |         | (9,226,974.00)  | (6,472,547.00)  | 62,487,415.51  | -965.42%       | 51,182,140.12  | 11,305,275.39       | 22.09%              |  |
| Fund Balances, Prior Year                                 | 2800    | 53,480,753.00   | 53,480,753.00   | 53,480,754.54  | 100.00%        | 63,999,318.00  | (10,518,563.46)     | -16.44%             |  |
| Adjustment to Fund Balances                               | 2891    |                 | 0.00            |                |                |                |                     |                     |  |
| Fund Balances, Current Year                               | 2700    | 44,253,779.00   | 47,008,206.00   | 115,968,170.05 | 246.70%        | 115,181,458.12 | 786,711.93          | 0.68%               |  |