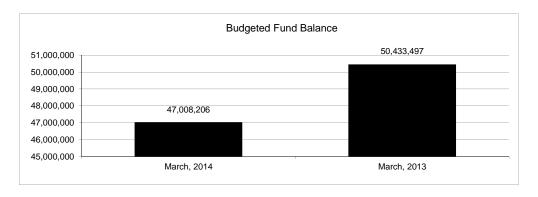

|                                                           |         | General Fund    |                 |                |                |                |                     |                     |  |
|-----------------------------------------------------------|---------|-----------------|-----------------|----------------|----------------|----------------|---------------------|---------------------|--|
| The School District of Sarasota County, FL                |         |                 |                 |                |                |                |                     |                     |  |
| Revenue & Expenditures - Budget And Actual                | Account |                 | Amounts         | Actual         | Percentage of  | Prior YTD      | Difference          | %                   |  |
| March 31, 2014                                            | Number  | Original        | Current         | Amounts        | Current Budget | Actual         | Increase/(Decrease) | Increase/(Decrease) |  |
| REVENUES                                                  |         |                 |                 |                |                |                |                     |                     |  |
| Federal Direct                                            | 3100    | 2,248,813.00    | 2,339,939.00    | 253,211.93     | 10.82%         | 230,219.77     | 22,992.16           | 9.99%               |  |
| Federal Through State                                     | 3200    | 0.00            | 0.00            | 1,242,060.75   |                | 1,040,543.81   | 201,516.94          | 19.37%              |  |
| State Sources                                             | 3300    | 77,242,255.00   | 75,508,736.00   | 57,653,917.59  | 76.35%         | 58,319,016.08  | (665,098.49)        | -1.14%              |  |
| Local Sources                                             | 3400    | 280,649,758.00  | 282,251,865.00  | 253,782,089.92 |                | 234,963,696.89 | 18,818,393.03       | 8.01%               |  |
| Total Revenues                                            |         | 360,140,826.00  | 360,100,540.00  | 312,931,280.19 | 86.90%         | 294,553,476.55 | 18,377,803.64       | 6.24%               |  |
| EXPENDITURES                                              |         |                 |                 |                |                |                |                     |                     |  |
| Current:                                                  |         |                 |                 |                |                |                |                     |                     |  |
| Instruction                                               | 5000    | 262,754,098.00  | 259,188,726.00  | 170,589,295.49 | 65.82%         | 166,447,600.99 | 4,141,694.50        | 2.49%               |  |
| Pupil Personnel Services                                  | 6100    | 21,051,444.00   | 20,960,139.00   | 14,441,224.90  | 68.90%         | 13,549,134.02  | 892,090.88          | 6.58%               |  |
| Instructional Media Services                              | 6200    | 3,605,587.00    | 3,490,957.00    | 2,295,934.17   | 65.77%         | 2,877,715.10   | (581,780.93)        | -20.22%             |  |
| Instruction and Curriculum Development Services           | 6300    | 2,549,807.00    | 2,760,345.00    | 1,935,313.14   | 70.11%         | 1,722,814.88   | 212,498.26          | 12.33%              |  |
| Instructional Staff Training Services                     | 6400    | 1,238,677.00    | 1,372,588.00    | 790,871.11     | 57.62%         | 741,979.15     | 48,891.96           | 6.59%               |  |
| Instruction Related Technolgy                             | 6500    | 2,934,647.00    | 3,399,550.00    | 2,219,161.49   | 65.28%         | 2,250,105.25   | (30,943.76)         | -1.38%              |  |
| Board                                                     | 7100    | 842,508.00      | 842,508.00      | 1,112,782.45   | 132.08%        | 614,737.48     | 498,044.97          | 81.02%              |  |
| General Administration                                    | 7200    | 1,451,313.00    | 1,417,811.00    | 1,106,692.10   | 78.06%         | 1,082,106.71   | 24,585.39           | 2.27%               |  |
| School Administration                                     | 7300    | 16,624,114.00   | 16,859,992.00   | 12,630,134.26  | 74.91%         | 11,718,185.69  | 911,948.57          | 7.78%               |  |
| Facilities Acquisition and Construction                   | 7410    | 19,029.00       | 19,029.00       | 15,990.00      | 84.03%         | 17,548.15      | (1,558.15)          | -8.88%              |  |
| Fiscal Services                                           | 7500    | 1,775,871.00    | 1,938,380.00    | 1,470,411.58   | 75.86%         | 1,373,572.00   | 96,839.58           | 7.05%               |  |
| Food Services                                             | 7600    | 94,717.00       | 94,717.00       | 46,900.02      | 49.52%         | 58,438.04      | (11,538.02)         | -19.74%             |  |
| Central Services                                          | 7700    | 5,367,820.00    | 5,677,556.00    | 4,299,739.77   | 75.73%         | 3,913,790.88   | 385,948.89          | 9.86%               |  |
| Pupil Transportation Services                             | 7800    | 15,848,578.00   | 16,793,850.00   | 11,984,361.04  | 71.36%         | 11,325,993.57  | 658,367.47          | 5.81%               |  |
| Operation of Plant                                        | 7900    | 34,282,328.00   | 33,333,807.00   | 25,454,456.31  | 76.36%         | 24,445,168.18  | 1,009,288.13        | 4.13%               |  |
| Maintenance of Plant                                      | 8100    | 14,186,220.00   | 14,013,946.00   | 10,919,363.35  | 77.92%         | 9,965,023.24   | 954,340.11          | 9.58%               |  |
| Administrative Tech Services                              | 8200    | 3,050,654.00    | 3,567,502.00    | 2,617,313.30   | 73.37%         | 2,195,341.93   | 421,971.37          | 19.22%              |  |
| Community Services                                        | 9100    | 1,786,112.00    | 1,749,440.00    | 1,972,313.41   | 112.74%        | 1,231,034.71   | 741,278.70          | 60.22%              |  |
| Debt Service                                              | 9200    |                 |                 |                |                |                |                     |                     |  |
| Total Expenditures                                        |         | 389,463,524.00  | 387,480,843.00  | 265,902,257.89 | 68.62%         | 255,530,289.97 | 10,371,967.92       | 4.06%               |  |
| Excess (Deficiency) of Revenues Over (Under) Expenditures | 3       | (29,322,698.00) | (27,380,303.00) | 47,029,022.30  | -171.76%       | 39,023,186.58  | 8,005,835.72        | 20.52%              |  |
| OTHER FINANCING SOURCES (USES)                            |         |                 |                 |                |                |                |                     |                     |  |
| Other Financing Sources                                   | 3700    |                 |                 |                |                |                |                     |                     |  |
| Transfers In                                              | 3600    | 20,646,003.00   | 21,458,035.00   | 16,008,672.21  | 74.60%         | 12,539,264.54  | 3,469,407.67        | 27.67%              |  |
| Transfers Out                                             | 9700    | (550,279.00)    | (550,279.00)    | (550,279.00)   | 100.00%        | (380,311.00)   | (169,968.00)        |                     |  |
| <b>Total Other Financing Sources (Uses)</b>               |         | 20,095,724.00   | 20,907,756.00   | 15,458,393.21  | 73.94%         | 12,158,953.54  | 3,299,439.67        | 27.14%              |  |
| Net Change in Fund Balances                               |         | (9,226,974.00)  | (6,472,547.00)  | 62,487,415.51  | -965.42%       | 51,182,140.12  | 11,305,275.39       | 22.09%              |  |
| Fund Balances, Prior Year                                 | 2800    | 53,480,753.00   | 53,480,753.00   | 53,480,754.54  | 100.00%        | 63,999,318.00  | (10,518,563.46)     | -16.44%             |  |
| Adjustment to Fund Balances                               | 2891    |                 | 0.00            |                |                |                |                     |                     |  |
| Fund Balances, Current Year                               | 2700    | 44,253,779.00   | 47,008,206.00   | 115,968,170.05 | 246.70%        | 115,181,458.12 | 786,711.93          | 0.68%               |  |