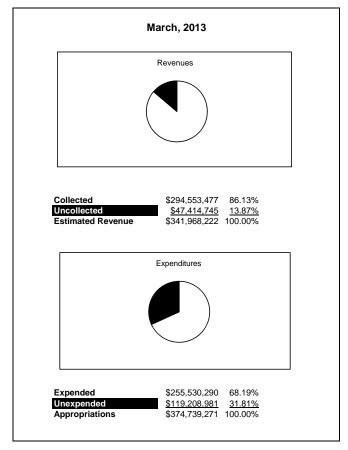

6500         7100         7200         7300         7410         7500         7500         7700         6,527,150.00         6,527,150.00         3,940,704.81         7800         7900         8100         8200         9100         9200         (1,431,028.00)         (446,288.67)         3600         550,279.00         550,279.00         550,279.00         550,279.00         550,279.00         103,990.33         2800         12,736,679.00         12,736,679.00         12,736,681.03         2891 | Account   Number   Original   Current   Amounts   Current Budget | Account   Number   Original   Current   Amounts   Actual   Amounts   Current Budget   Actual | Account   Budgeted Amounts   Actual   Percentage of Current Budget   Prior YTD   Increase/(Decrease) |  |  |

#### **General Fund**





## **General Fund**



# **Special Revenue Fund**





## **Food Service Fund**





# **Food Service Fund**



#### **Internal Service Fund**





## **Internal Service Fund**