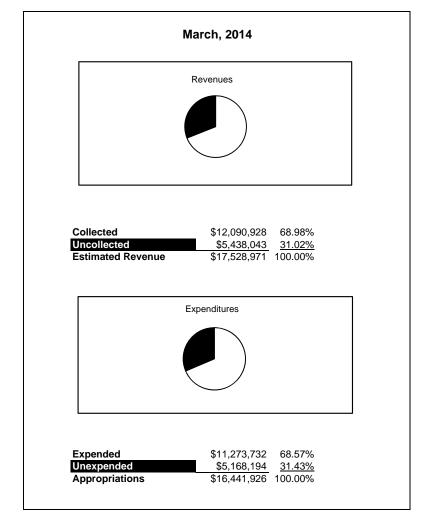

|                                                           |         | Food Service  |               |               |                |               |                     |                     |  |  |  |
|-----------------------------------------------------------|---------|---------------|---------------|---------------|----------------|---------------|---------------------|---------------------|--|--|--|
| The School District of Sarasota County, FL                |         |               |               |               |                |               |                     |                     |  |  |  |
| Revenue & Expenditures - Budget And Actual                | Account | Budgeted      |               | Actual        | Percentage of  | Prior YTD     | Difference          | %                   |  |  |  |
| March 31, 2014                                            | Number  | Original      | Current       | Amounts       | Current Budget | Actual        | Increase/(Decrease) | Increase/(Decrease) |  |  |  |
| REVENUES                                                  |         |               |               |               |                |               |                     |                     |  |  |  |
| Federal Direct                                            | 3100    |               |               |               |                |               |                     |                     |  |  |  |
| Federal Through State                                     | 3200    | 11,945,380.00 | 11,945,380.00 | 7,667,098.65  | 64.18%         | 6,920,795.64  | 746,303.01          | 10.78%              |  |  |  |
| State Sources                                             | 3300    | 167,256.00    | 167,256.00    | 85,054.00     | 50.85%         | 124,081.00    | (39,027.00)         | -31.45%             |  |  |  |
| Local Sources                                             | 3400    | 5,416,335.00  | 5,416,335.00  | 4,338,775.57  | 80.11%         | 4,577,246.30  | (238,470.73)        | -5.21%              |  |  |  |
| Total Revenues                                            |         | 17,528,971.00 | 17,528,971.00 | 12,090,928.22 | 68.98%         | 11,622,122.94 | 468,805.28          | 4.03%               |  |  |  |
| EXPENDITURES                                              |         |               |               |               |                |               |                     |                     |  |  |  |
| Current:                                                  |         |               |               |               |                |               |                     |                     |  |  |  |
| Instruction                                               | 5000    |               |               |               |                |               |                     |                     |  |  |  |
| Pupil Personnel Services                                  | 6100    |               |               |               |                |               |                     |                     |  |  |  |
| Instructional Media Services                              | 6200    |               |               |               |                |               |                     |                     |  |  |  |
| Instruction and Curriculum Development Services           | 6300    |               |               |               |                |               |                     |                     |  |  |  |
| Instructional Staff Training Services                     | 6400    |               |               |               |                |               |                     |                     |  |  |  |
| Instruction Related Technolgy                             | 6500    |               |               |               |                |               |                     |                     |  |  |  |
| Board                                                     | 7100    |               |               |               |                |               |                     |                     |  |  |  |
| General Administration                                    | 7200    |               |               |               |                |               |                     |                     |  |  |  |
| School Administration                                     | 7300    |               |               |               |                |               |                     |                     |  |  |  |
| Facilities Acquisition and Construction                   | 7410    |               |               |               |                |               |                     |                     |  |  |  |
| Fiscal Services                                           | 7500    |               |               |               |                |               |                     |                     |  |  |  |
| Food Services                                             | 7600    | 16,441,926.00 | 16,441,926.00 | 11,273,732.30 | 68.57%         | 9,998,750.36  | 1,274,981.94        | 12.75%              |  |  |  |
| Central Services                                          | 7700    |               |               |               |                |               |                     |                     |  |  |  |
| Pupil Transportation Services                             | 7800    |               |               |               |                |               |                     |                     |  |  |  |
| Operation of Plant                                        | 7900    |               |               |               |                |               |                     |                     |  |  |  |
| Maintenance of Plant                                      | 8100    |               |               |               |                |               |                     |                     |  |  |  |
| Administrative Tech Services                              | 8200    |               |               |               |                |               |                     |                     |  |  |  |
| Community Services                                        | 9100    |               |               |               |                |               |                     |                     |  |  |  |
| Debt Service                                              | 9200    |               |               |               |                |               |                     |                     |  |  |  |
| Total Expenditures                                        |         | 16,441,926.00 | 16,441,926.00 | 11,273,732.30 | 68.57%         | 9,998,750.36  | 1,274,981.94        | 12.75%              |  |  |  |
| Excess (Deficiency) of Revenues Over (Under) Expenditures |         | 1,087,045.00  | 1,087,045.00  | 817,195.92    | 75.18%         | 1,623,372.58  | (806,176.66)        | -49.66%             |  |  |  |
| OTHER FINANCING SOURCES (USES)                            |         |               |               |               |                |               |                     |                     |  |  |  |
| Transfers In                                              | 3600    |               |               |               |                |               |                     |                     |  |  |  |
| Transfers Out                                             | 9700    |               |               |               |                |               |                     |                     |  |  |  |
| Total Other Financing Sources (Uses)                      |         | 0.00          | 0.00          | 0.00          |                | 0.00          | 0.00                |                     |  |  |  |
| Net Change in Fund Balances                               |         | 1,087,045.00  | 1,087,045.00  | 817,195.92    | 75.18%         | 1,623,372.58  | (806,176.66)        | -49.66%             |  |  |  |
| Fund Balances, Prior Year                                 | 2800    | 4,470,013.00  | 4,470,013.00  | 4,470,012.85  | 100.00%        | 3,053,184.59  | 1,416,828.26        | 46.40%              |  |  |  |
| Adjustment to Fund Balances                               | 2891    | ,,            | ,,            | , ,           | 200.0070       | -,,           | -,,                 | . 311070            |  |  |  |
| Fund Balances, Current Year                               | 2700    | 5,557,058.00  | 5,557,058.00  | 5,287,208.77  | 95.14%         | 4,676,557.17  | 610,651.60          | 13.06%              |  |  |  |