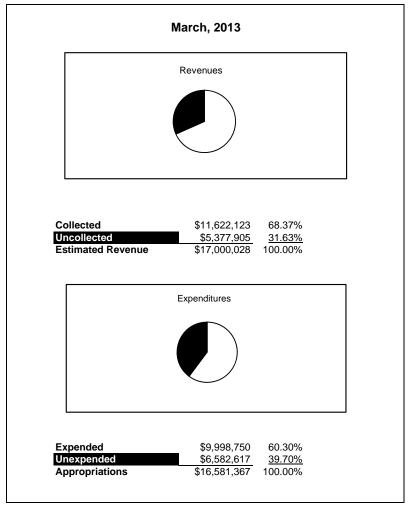

|                                                           |         | Food Service  |               |               |                |               |                     |                     |  |  |  |
|-----------------------------------------------------------|---------|---------------|---------------|---------------|----------------|---------------|---------------------|---------------------|--|--|--|
| The School District of Sarasota County, FL                |         |               |               |               |                |               |                     |                     |  |  |  |
| Revenue & Expenditures - Budget And Actual                | Account | Budgeted      |               | Actual        | Percentage of  | Prior YTD     | Difference          | %                   |  |  |  |
| March 31, 2014                                            | Number  | Original      | Current       | Amounts       | Current Budget | Actual        | Increase/(Decrease) | Increase/(Decrease) |  |  |  |
| REVENUES                                                  |         |               |               |               |                |               |                     |                     |  |  |  |
| Federal Direct                                            | 3100    |               |               |               |                |               |                     |                     |  |  |  |
| Federal Through State                                     | 3200    | 11,945,380.00 | 11,945,380.00 | 7,667,098.65  | 64.18%         | 6,920,795.64  | 746,303.01          | 10.78%              |  |  |  |
| State Sources                                             | 3300    | 167,256.00    | 167,256.00    | 85,054.00     | 50.85%         | 124,081.00    | (39,027.00)         | -31.45%             |  |  |  |
| Local Sources                                             | 3400    | 5,416,335.00  | 5,416,335.00  | 4,338,775.57  | 80.11%         | 4,577,246.30  | (238,470.73)        | -5.21%              |  |  |  |
| Total Revenues                                            |         | 17,528,971.00 | 17,528,971.00 | 12,090,928.22 | 68.98%         | 11,622,122.94 | 468,805.28          | 4.03%               |  |  |  |
| EXPENDITURES                                              |         |               |               |               |                |               |                     |                     |  |  |  |
| Current:                                                  |         |               |               |               |                |               |                     |                     |  |  |  |
| Instruction                                               | 5000    |               |               |               |                |               |                     |                     |  |  |  |
| Pupil Personnel Services                                  | 6100    |               |               |               |                |               |                     |                     |  |  |  |
| Instructional Media Services                              | 6200    |               |               |               |                |               |                     |                     |  |  |  |
| Instruction and Curriculum Development Services           | 6300    |               |               |               |                |               |                     |                     |  |  |  |
| Instructional Staff Training Services                     | 6400    |               |               |               |                |               |                     |                     |  |  |  |
| Instruction Related Technolgy                             | 6500    |               |               |               |                |               |                     |                     |  |  |  |
| Board                                                     | 7100    |               |               |               |                |               |                     |                     |  |  |  |
| General Administration                                    | 7200    |               |               |               |                |               |                     |                     |  |  |  |
| School Administration                                     | 7300    |               |               |               |                |               |                     |                     |  |  |  |
| Facilities Acquisition and Construction                   | 7410    |               |               |               |                |               |                     |                     |  |  |  |
| Fiscal Services                                           | 7500    |               |               |               |                |               |                     |                     |  |  |  |
| Food Services                                             | 7600    | 16,441,926.00 | 16,441,926.00 | 11,273,732.30 | 68.57%         | 9,998,750.36  | 1,274,981.94        | 12.75%              |  |  |  |
| Central Services                                          | 7700    |               |               |               |                |               |                     |                     |  |  |  |
| Pupil Transportation Services                             | 7800    |               |               |               |                |               |                     |                     |  |  |  |
| Operation of Plant                                        | 7900    |               |               |               |                |               |                     |                     |  |  |  |
| Maintenance of Plant                                      | 8100    |               |               |               |                |               |                     |                     |  |  |  |
| Administrative Tech Services                              | 8200    |               |               |               |                |               |                     |                     |  |  |  |
| Community Services                                        | 9100    |               |               |               |                |               |                     |                     |  |  |  |
| Debt Service                                              | 9200    |               |               |               |                |               |                     |                     |  |  |  |
| Total Expenditures                                        |         | 16,441,926.00 | 16,441,926.00 | 11,273,732.30 | 68.57%         | 9,998,750.36  | 1,274,981.94        | 12.75%              |  |  |  |
| Excess (Deficiency) of Revenues Over (Under) Expenditures |         | 1,087,045.00  | 1,087,045.00  | 817,195.92    | 75.18%         | 1,623,372.58  | (806,176.66)        | -49.66%             |  |  |  |
| OTHER FINANCING SOURCES (USES)                            |         |               |               |               |                |               |                     |                     |  |  |  |
| Transfers In                                              | 3600    |               |               |               |                |               |                     |                     |  |  |  |
| Transfers Out                                             | 9700    |               |               |               |                |               |                     |                     |  |  |  |
| Total Other Financing Sources (Uses)                      |         | 0.00          | 0.00          | 0.00          |                | 0.00          | 0.00                |                     |  |  |  |
| Net Change in Fund Balances                               |         | 1,087,045.00  | 1,087,045.00  | 817,195.92    | 75.18%         | 1,623,372.58  | (806,176.66)        | -49.66%             |  |  |  |
| Fund Balances, Prior Year                                 | 2800    | 4,470,013.00  | 4,470,013.00  | 4,470,012.85  | 100.00%        | 3,053,184.59  | 1,416,828.26        | 46.40%              |  |  |  |
| Adjustment to Fund Balances                               | 2891    | ,,            | ,,            | , ,           | 200.0070       | -,,           | -,,                 | . 311070            |  |  |  |
| Fund Balances, Current Year                               | 2700    | 5,557,058.00  | 5,557,058.00  | 5,287,208.77  | 95.14%         | 4,676,557.17  | 610,651.60          | 13.06%              |  |  |  |