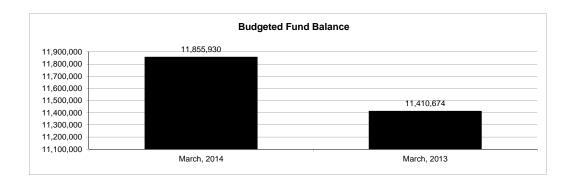

7900         8100         8200         9100         9200         (1,431,028.00)         (446,288.67)         3600         550,279.00         550,279.00         550,279.00         550,279.00         550,279.00         103,990.33         2800         12,736,679.00         12,736,679.00         12,736,681.03         2891 | Account   Number   Original   Current   Amounts   Current Budget | Account   Number   Original   Current   Amounts   Actual   Amounts   Current Budget   Actual | Account   Budgeted Amounts   Actual   Percentage of Current Budget   Prior YTD   Increase/(Decrease) |  |  |

#### **General Fund**





## **General Fund**



# **Special Revenue Fund**





## **Food Service Fund**





# **Food Service Fund**



#### **Internal Service Fund**





## **Internal Service Fund**