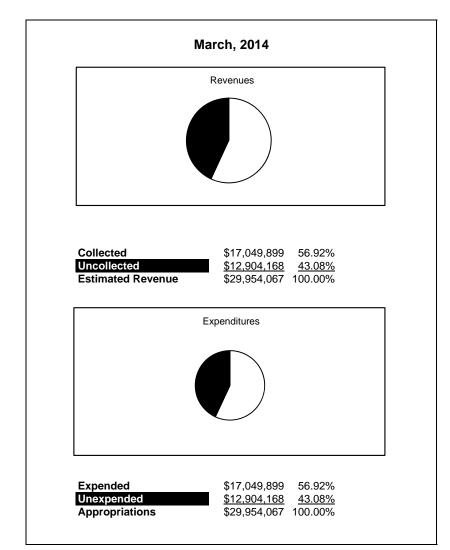

|                                                          | Special Revenue |               |               |               |                |               |                     |                     |  |  |  |
|----------------------------------------------------------|-----------------|---------------|---------------|---------------|----------------|---------------|---------------------|---------------------|--|--|--|
| The School District of Sarasota County, FL               |                 |               |               |               |                |               |                     |                     |  |  |  |
| Revenue & Expenditures - Budget And Actual               | Account         | Budgeted      | Amounts       | Actual        | Percentage of  | Prior YTD     | Difference          | %                   |  |  |  |
| March 31, 2014                                           | Number          | Original      | Current       | Amounts       | Current Budget | Actual        | Increase/(Decrease) | Increase/(Decrease) |  |  |  |
| REVENUES                                                 |                 |               |               |               |                |               |                     |                     |  |  |  |
| Federal Direct                                           | 3100            | 715,000.00    | 715,000.00    | 708,858.70    | 99.14%         | 766,036.80    | (57,178.10)         | -7.46%              |  |  |  |
| Federal Through State                                    | 3200            | 25,733,289.00 | 27,285,717.00 | 14,767,539.62 | 54.12%         | 15,075,107.19 | (307,567.57)        | -2.04%              |  |  |  |
| State Sources                                            | 3300            |               |               |               |                |               |                     |                     |  |  |  |
| Local Sources                                            | 3400            | 1,469,782.00  | 1,953,350.00  | 1,573,501.05  | 80.55%         | 945,684.22    | 627,816.83          | 66.39%              |  |  |  |
| Total Revenues                                           |                 | 27,918,071.00 | 29,954,067.00 | 17,049,899.37 | 56.92%         | 16,786,828.21 | 263,071.16          | 1.57%               |  |  |  |
| EXPENDITURES                                             |                 |               |               |               |                |               |                     |                     |  |  |  |
| Current:                                                 |                 |               |               |               |                |               |                     |                     |  |  |  |
| Instruction                                              | 5000            | 17,377,014.00 | 16,251,773.00 | 10,179,519.46 | 62.64%         | 10,368,570.53 | (189,051.07)        | -1.82%              |  |  |  |
| Pupil Personnel Services                                 | 6100            | 2,404,150.00  | 3,162,119.00  | 1,902,957.87  | 60.18%         | 1,649,316.79  | 253,641.08          | 15.38%              |  |  |  |
| Instructional Media Services                             | 6200            | 19,873.00     | 19,909.00     | 7,332.51      | 36.83%         | 415.48        |                     |                     |  |  |  |
| Instruction and Curriculum Development Services          | 6300            | 835,821.00    | 986,103.00    | 439,081.59    | 44.53%         | 582,486.46    | (143,404.87)        | -24.62%             |  |  |  |
| Instructional Staff Training Services                    | 6400            | 3,251,024.00  | 5,149,684.00  | 2,501,734.08  | 48.58%         | 2,447,344.46  | 54,389.62           | 2.22%               |  |  |  |
| Instruction Related Technolgy                            | 6500            | 580,043.00    | 944,875.00    | 111,928.88    | 11.85%         | 241,255.85    | (129,326.97)        | -53.61%             |  |  |  |
| Board                                                    | 7100            |               |               |               |                |               |                     |                     |  |  |  |
| General Administration                                   | 7200            | 918,559.00    | 1,149,025.00  | 703,159.70    | 61.20%         | 571,454.06    | 131,705.64          | 23.05%              |  |  |  |
| School Administration                                    | 7300            | 19,118.00     | 400.00        | 15,429.41     |                |               |                     |                     |  |  |  |
| Facilities Acquisition and Construction                  | 7410            | 50,000.00     | 95,000.00     | 31,170.00     | 32.81%         | 5,657.64      | 25,512.36           | 450.94%             |  |  |  |
| Fiscal Services                                          | 7500            | 62,263.00     | 143,142.00    | 41,708.70     | 29.14%         | 26,002.13     | 15,706.57           | 60.40%              |  |  |  |
| Food Services                                            | 7600            |               |               |               |                |               |                     |                     |  |  |  |
| Central Services                                         | 7700            | 1,474,151.00  | 1,118,746.00  | 269,501.49    | 24.09%         | 149,568.04    | 119,933.45          | 80.19%              |  |  |  |
| Pupil Transportation Services                            | 7800            | 193,955.00    | 200,987.00    | 125,871.51    | 62.63%         | 89,998.23     | 35,873.28           | 39.86%              |  |  |  |
| Operation of Plant                                       | 7900            | 16,600.00     | 10,600.00     | 10,520.00     | 99.25%         | 0.00          | 10,520.00           |                     |  |  |  |
| Maintenance of Plant                                     | 8100            |               |               |               |                |               |                     |                     |  |  |  |
| Administrative Tech Services                             | 8200            |               |               |               |                |               |                     |                     |  |  |  |
| Community Services                                       | 9100            | 715,500.00    | 721,704.00    | 709,984.17    |                | 654,758.54    | 55,225.63           | 8.43%               |  |  |  |
| Debt Service                                             | 9200            |               |               |               |                |               |                     |                     |  |  |  |
| Total Expenditures                                       |                 | 27,918,071.00 | 29,954,067.00 | 17,049,899.37 | 56.92%         | 16,786,828.21 | 240,724.72          | 1.43%               |  |  |  |
| Excess (Deficiency) of Revenues Over (Under) Expenditure | es              | 0.00          | 0.00          | 0.00          |                | 0.00          | 22,346.44           |                     |  |  |  |
| OTHER FINANCING SOURCES (USES)                           |                 |               |               |               |                |               |                     |                     |  |  |  |
| Transfers In                                             | 3600            |               |               |               |                |               |                     |                     |  |  |  |
| Transfers Out                                            | 9700            |               |               |               |                |               |                     |                     |  |  |  |
| Total Other Financing Sources (Uses)                     |                 | 0.00          | 0.00          | 0.00          |                | 0.00          | 0.00                |                     |  |  |  |
| Net Change in Fund Balances                              |                 | 0.00          | 0.00          | 0.00          |                | 0.00          | 0.00                |                     |  |  |  |
| Fund Balances, Prior Year                                | 2800            |               | 0.00          | 63,441.68     |                | 0.00          | 63,441.68           |                     |  |  |  |
| Adjustment to Fund Balances                              | 2891            |               |               |               |                |               |                     |                     |  |  |  |
| Fund Balances, Current Year                              | 2700            | 0.00          | 0.00          | 63,441.68     |                | 0.00          | 63,441.68           |                     |  |  |  |